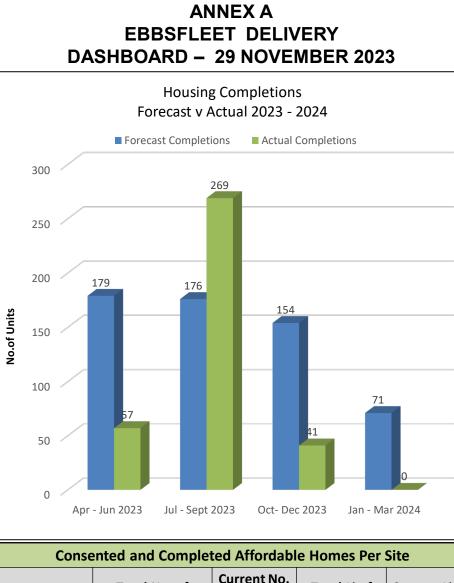

| Location                               | Total No. of<br>Consented<br>Affordable<br>Homes Per Site | Current No.<br>of Completed<br>Affordable<br>Homes Per<br>Site | Total % of<br>Affordable<br>Homes Per<br>Site | Current % of<br>Affordable<br>Delivered Per<br>Site |
|----------------------------------------|-----------------------------------------------------------|----------------------------------------------------------------|-----------------------------------------------|-----------------------------------------------------|
| Ebbsfleet Green<br>(Weldon)            | 241                                                       | 154                                                            | 38%                                           | 63.5%